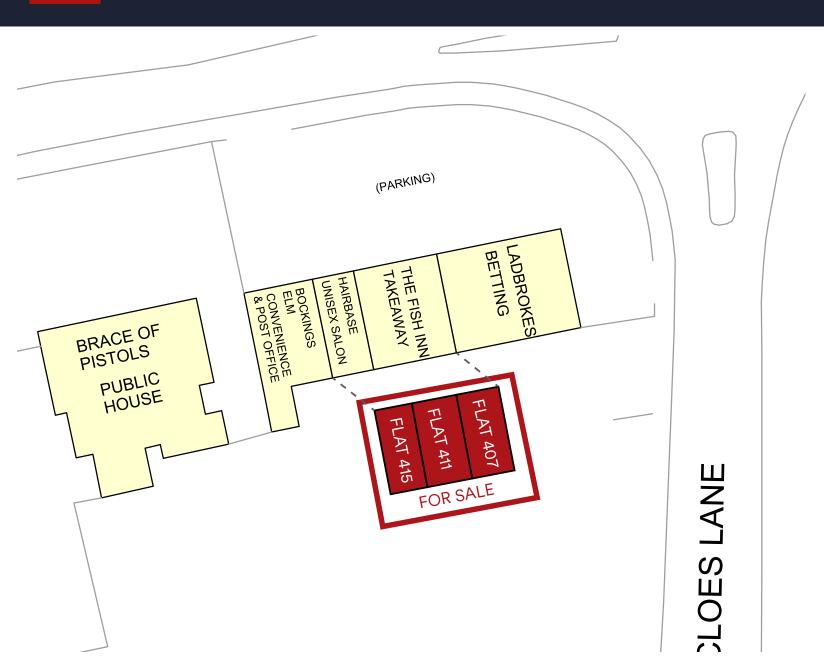

### LOCATION

This sale comprises of 3 long leashold maisonettes situated above a parade of local convenience shops with access to the rear.

### **AREAS**

| Flat 407 | 663 sq.ft   | (61.5 sq.m)  |
|----------|-------------|--------------|
| Flat 411 | 673 sq.ft   | (62.5 sq.m)  |
| Flat 415 | 721 sq.ft   | (66.9 sq.m)  |
| TOTAL    | 2,057 sq.ft | (191.1 sq.m) |