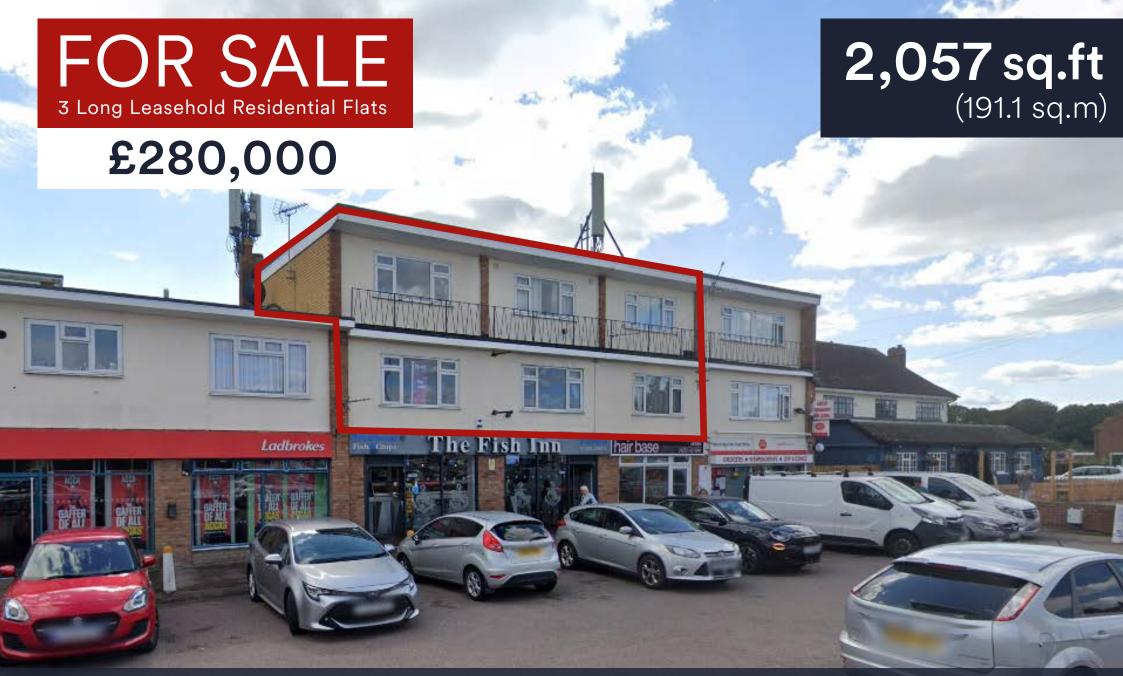

### LOCATION

This sale comprises of 3 long leashold maisonettes situated above a parade of local convenience shops with access to the rear.

### **AREAS**

| Flat 407 | 663 sq.ft   | (61.5 sq.m)  |
|----------|-------------|--------------|
| Flat 411 | 673 sq.ft   | (62.5 sq.m)  |
| Flat 415 | 721 sq.ft   | (66.9 sq.m)  |
| TOTAL    | 2,057 sq.ft | (191.1 sq.m) |

#### **PRICE**

£280,000